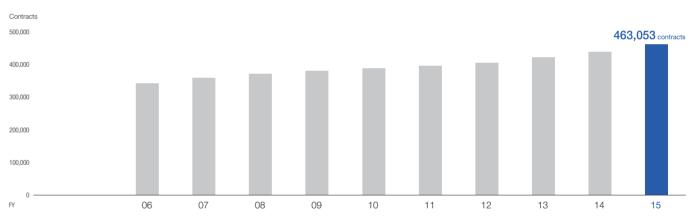

## Number of Contracts

|                                                                          |         |         |         |         |         |         |         |         |         | Contract |
|--------------------------------------------------------------------------|---------|---------|---------|---------|---------|---------|---------|---------|---------|----------|
|                                                                          | 2006    | 2007    | 2008    | 2009    | 2010    | 2011    | 2012    | 2013    | 2014    | 2015     |
| Security Services                                                        |         |         |         |         |         |         |         |         |         |          |
| Electronic Security Services                                             | 432,852 | 462,913 | 487,228 | 507,954 | 524,708 | 541,654 | 580,263 | 630,977 | 677,672 | 803,601  |
| Corporate Clients                                                        | 343,292 | 359,344 | 372,196 | 381,759 | 388,853 | 396,580 | 406,261 | 422,676 | 440,028 | 463,053  |
| Individual Users                                                         | 89,560  | 103,569 | 115,032 | 126,195 | 135,855 | 145,074 | 174,002 | 208,301 | 237,644 | 340,5485 |
| Stationed Security Services                                              | 2,726   | 2,843   | 2,922   | 2,854   | 2,785   | 2,866   | 2,934   | 3,020   | 3,227   | 3,597    |
| Transportation Security Services                                         | 29,519  | 32,980  | 33,397  | 33,960  | 35,963  | 39,065  | 48,284  | 51,698  | 55,420  | 59,134   |
| General Property Management and<br>Fire Protection Services <sup>4</sup> | _       | _       | _       | _       | _       | 44,212  | 47,913  | 54,903  | 63,004  | 73,898   |
| Long-Term Care Services / Other Services                                 | 54,505  | 57,425  | 56,099  | 43,171  | 42,909  | 8,307   | 8,957   | 11,989  | 13,725  | 22,477   |
| Total                                                                    | 519,602 | 556,161 | 579,646 | 587,939 | 606,365 | 636,104 | 688,351 | 752,587 | 813,048 | 962,707  |

#### Number of Contracts for Corporate Clients