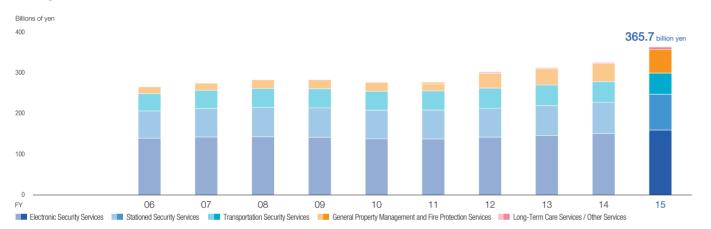

## Net Sales by Service Type

|                                                                          |       |       |       |       |       |       |       |       |       | Billions of yen |
|--------------------------------------------------------------------------|-------|-------|-------|-------|-------|-------|-------|-------|-------|-----------------|
|                                                                          | 2006  | 2007  | 2008  | 2009  | 2010  | 2011  | 2012  | 2013  | 2014  | 2015            |
| Security Services                                                        |       |       |       |       |       |       |       |       |       |                 |
| Electronic Security Services                                             | 140.2 | 143.2 | 143.9 | 142.5 | 138.9 | 138.4 | 142.9 | 147.1 | 151.8 | 160.4           |
| Stationed Security Services                                              | 67.5  | 70.9  | 72.7  | 72.8  | 70.6  | 71.3  | 71.3  | 73.8  | 77.2  | 88.4            |
| Transportation Security Services                                         | 42.8  | 44.5  | 46.6  | 47.4  | 46.8  | 47.6  | 49.8  | 50.8  | 51.0  | 52.3            |
| General Property Management and<br>Fire Protection Services <sup>1</sup> | _     | _     | _     | _     | _     | 17.0  | 36.6  | 40.6  | 44.8  | 58.3            |
| Long-Term Care Services / Other Services                                 | 16.8  | 17.8  | 21.6  | 22.2  | 22.1  | 4.7   | 4.0   | 3.0   | 3.2   | 6.2             |
| Total                                                                    | 267.5 | 276.5 | 284.9 | 285.0 | 278.5 | 279.2 | 304.7 | 315.5 | 328.2 | 365.7           |

 General Property Management and Fire Protection Services was converted to a reportable segment in the fiscal year ended March 31, 2012, and accordingly net sales amounts for this segment are displayed separately from the fiscal year ended March 31, 2011, and onward. Net sales amounts for fiscal years ended March 31, 2010, and prior are included under "Long-Term Care Services / Other Services."