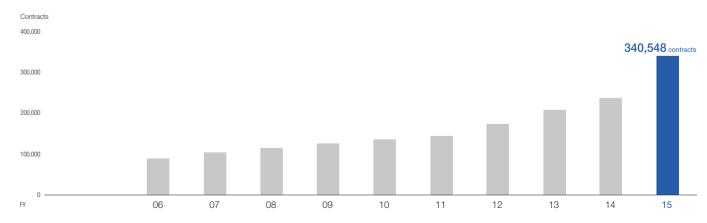

## Number of Contracts

|                                                                          |         |         |         |         |         |         |         |         |         | Contract |
|--------------------------------------------------------------------------|---------|---------|---------|---------|---------|---------|---------|---------|---------|----------|
|                                                                          | 2006    | 2007    | 2008    | 2009    | 2010    | 2011    | 2012    | 2013    | 2014    | 2015     |
| Security Services                                                        |         |         |         |         |         |         |         |         |         |          |
| Electronic Security Services                                             | 432,852 | 462,913 | 487,228 | 507,954 | 524,708 | 541,654 | 580,263 | 630,977 | 677,672 | 803,601  |
| Corporate Clients                                                        | 343,292 | 359,344 | 372,196 | 381,759 | 388,853 | 396,580 | 406,261 | 422,676 | 440,028 | 463,053  |
| Individual Users                                                         | 89,560  | 103,569 | 115,032 | 126,195 | 135,855 | 145,074 | 174,002 | 208,301 | 237,644 | 340,5485 |
| Stationed Security Services                                              | 2,726   | 2,843   | 2,922   | 2,854   | 2,785   | 2,866   | 2,934   | 3,020   | 3,227   | 3,597    |
| Transportation Security Services                                         | 29,519  | 32,980  | 33,397  | 33,960  | 35,963  | 39,065  | 48,284  | 51,698  | 55,420  | 59,134   |
| General Property Management and<br>Fire Protection Services <sup>4</sup> | _       | _       | _       | _       | _       | 44,212  | 47,913  | 54,903  | 63,004  | 73,898   |
| Long-Term Care Services / Other Services                                 | 54,505  | 57,425  | 56,099  | 43,171  | 42,909  | 8,307   | 8,957   | 11,989  | 13,725  | 22,477   |
| Total                                                                    | 519,602 | 556,161 | 579,646 | 587,939 | 606,365 | 636,104 | 688,351 | 752,587 | 813,048 | 962,707  |

5. If contracts for individual households in housing complexes are included, this figure would be approximately 830,000.

#### Number of Contracts for Individual Users

Financial Section