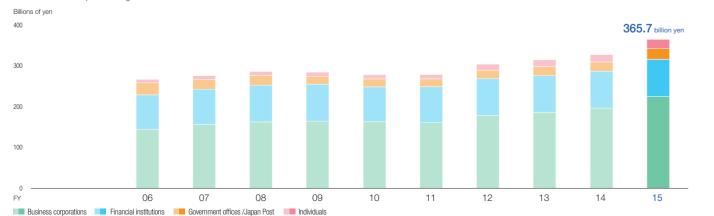

## Net Sales by Client Type

|       |                              |                                  |                                                  |                                                                                        |                                                                                    |                                                                                                     |                                                                                                                      |                                                                                                                                       | Billions of yen                                                                                                                                        |
|-------|------------------------------|----------------------------------|--------------------------------------------------|----------------------------------------------------------------------------------------|------------------------------------------------------------------------------------|-----------------------------------------------------------------------------------------------------|----------------------------------------------------------------------------------------------------------------------|---------------------------------------------------------------------------------------------------------------------------------------|--------------------------------------------------------------------------------------------------------------------------------------------------------|
| 2006  | 2007                         | 2008                             | 2009                                             | 2010                                                                                   | 2011                                                                               | 2012                                                                                                | 2013                                                                                                                 | 2014                                                                                                                                  | 2015                                                                                                                                                   |
| 144.9 | 156.7                        | 162.7                            | 164.8                                            | 163.1                                                                                  | 160.9                                                                              | 178.4                                                                                               | 186.5                                                                                                                | 196.7                                                                                                                                 | 224.9                                                                                                                                                  |
| 84.2  | 86.0                         | 90.0                             | 90.4                                             | 85.7                                                                                   | 88.3                                                                               | 90.7                                                                                                | 89.8                                                                                                                 | 90.5                                                                                                                                  | 91.3                                                                                                                                                   |
| 29.8  | 24.2                         | 22.4                             | 19.6                                             | 19.5                                                                                   | 19.3                                                                               | 20.5                                                                                                | 22.0                                                                                                                 | 22.8                                                                                                                                  | 26.4                                                                                                                                                   |
| 8.4   | 9.4                          | 9.8                              | 10.0                                             | 10.1                                                                                   | 10.6                                                                               | 14.9                                                                                                | 17.1                                                                                                                 | 18.0                                                                                                                                  | 22.9                                                                                                                                                   |
| 267.5 | 276.5                        | 284.9                            | 285.0                                            | 278.5                                                                                  | 279.2                                                                              | 304.7                                                                                               | 315.5                                                                                                                | 328.2                                                                                                                                 | 365.7                                                                                                                                                  |
|       | 144.9<br>84.2<br>29.8<br>8.4 | 144.9156.784.286.029.824.28.49.4 | 144.9156.7162.784.286.090.029.824.222.48.49.49.8 | 144.9 156.7 162.7 164.8   84.2 86.0 90.0 90.4   29.8 24.2 22.4 19.6   8.4 9.4 9.8 10.0 | 144.9156.7162.7164.8163.184.286.090.090.485.729.824.222.419.619.58.49.49.810.010.1 | 144.9156.7162.7164.8163.1160.984.286.090.090.485.788.329.824.222.419.619.519.38.49.49.810.010.110.6 | 144.9156.7162.7164.8163.1160.9178.484.286.090.090.485.788.390.729.824.222.419.619.519.320.58.49.49.810.010.110.614.9 | 144.9156.7162.7164.8163.1160.9178.4186.584.286.090.090.485.788.390.789.829.824.222.419.619.519.320.522.08.49.49.810.010.110.614.917.1 | 144.9156.7162.7164.8163.1160.9178.4186.5196.784.286.090.090.485.788.390.789.890.529.824.222.419.619.519.320.522.022.88.49.49.810.010.110.614.917.118.0 |

2. In conjunction with the conversion of Japan Post to a privately operated company in October 2007, sales to Japan Post Co., Ltd., have been transferred from "Government offices / Japan Post" to "Business corporations" and sales to Japan Post Bank Co., Ltd., and Japan Post Insurance Co., Ltd., have been transferred to "Financial institutions." Sales to subsidiaries of financial institutions were previously included under "Business corporations" but have since been transferred to "Financial institutions."

institutions were previously included under "Business corporations" but have since been transferred to "Financial institutions." 3. Sales of HOME ALSOK APARTMENT AND CONDOMINIUM PLAN and HOME ALSOK MIMAMORI SUPPORT have been included under "Individuals," even for contracts in which the customer is a business corporation or government office.